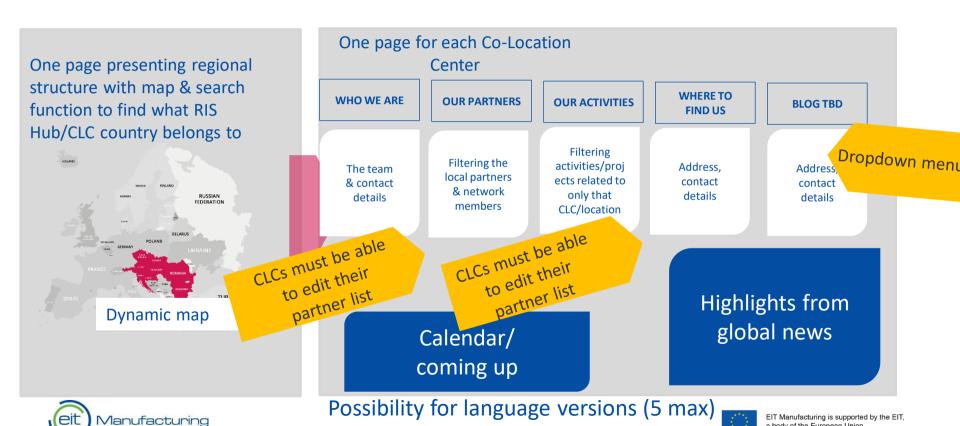

# **CLC/ RIS sub page structure**

## **EIT Manufacturing in your country**

Introduction page to present EIT

Manufacturing locations across Europe

- a) a clickable map (hovering mouse over map and indicating what countries belong to which colocation centre (5 in 2020), and if the country has a EITM RIS Hub
- Search function (identify what region/CLC and what Hub) each country belong to