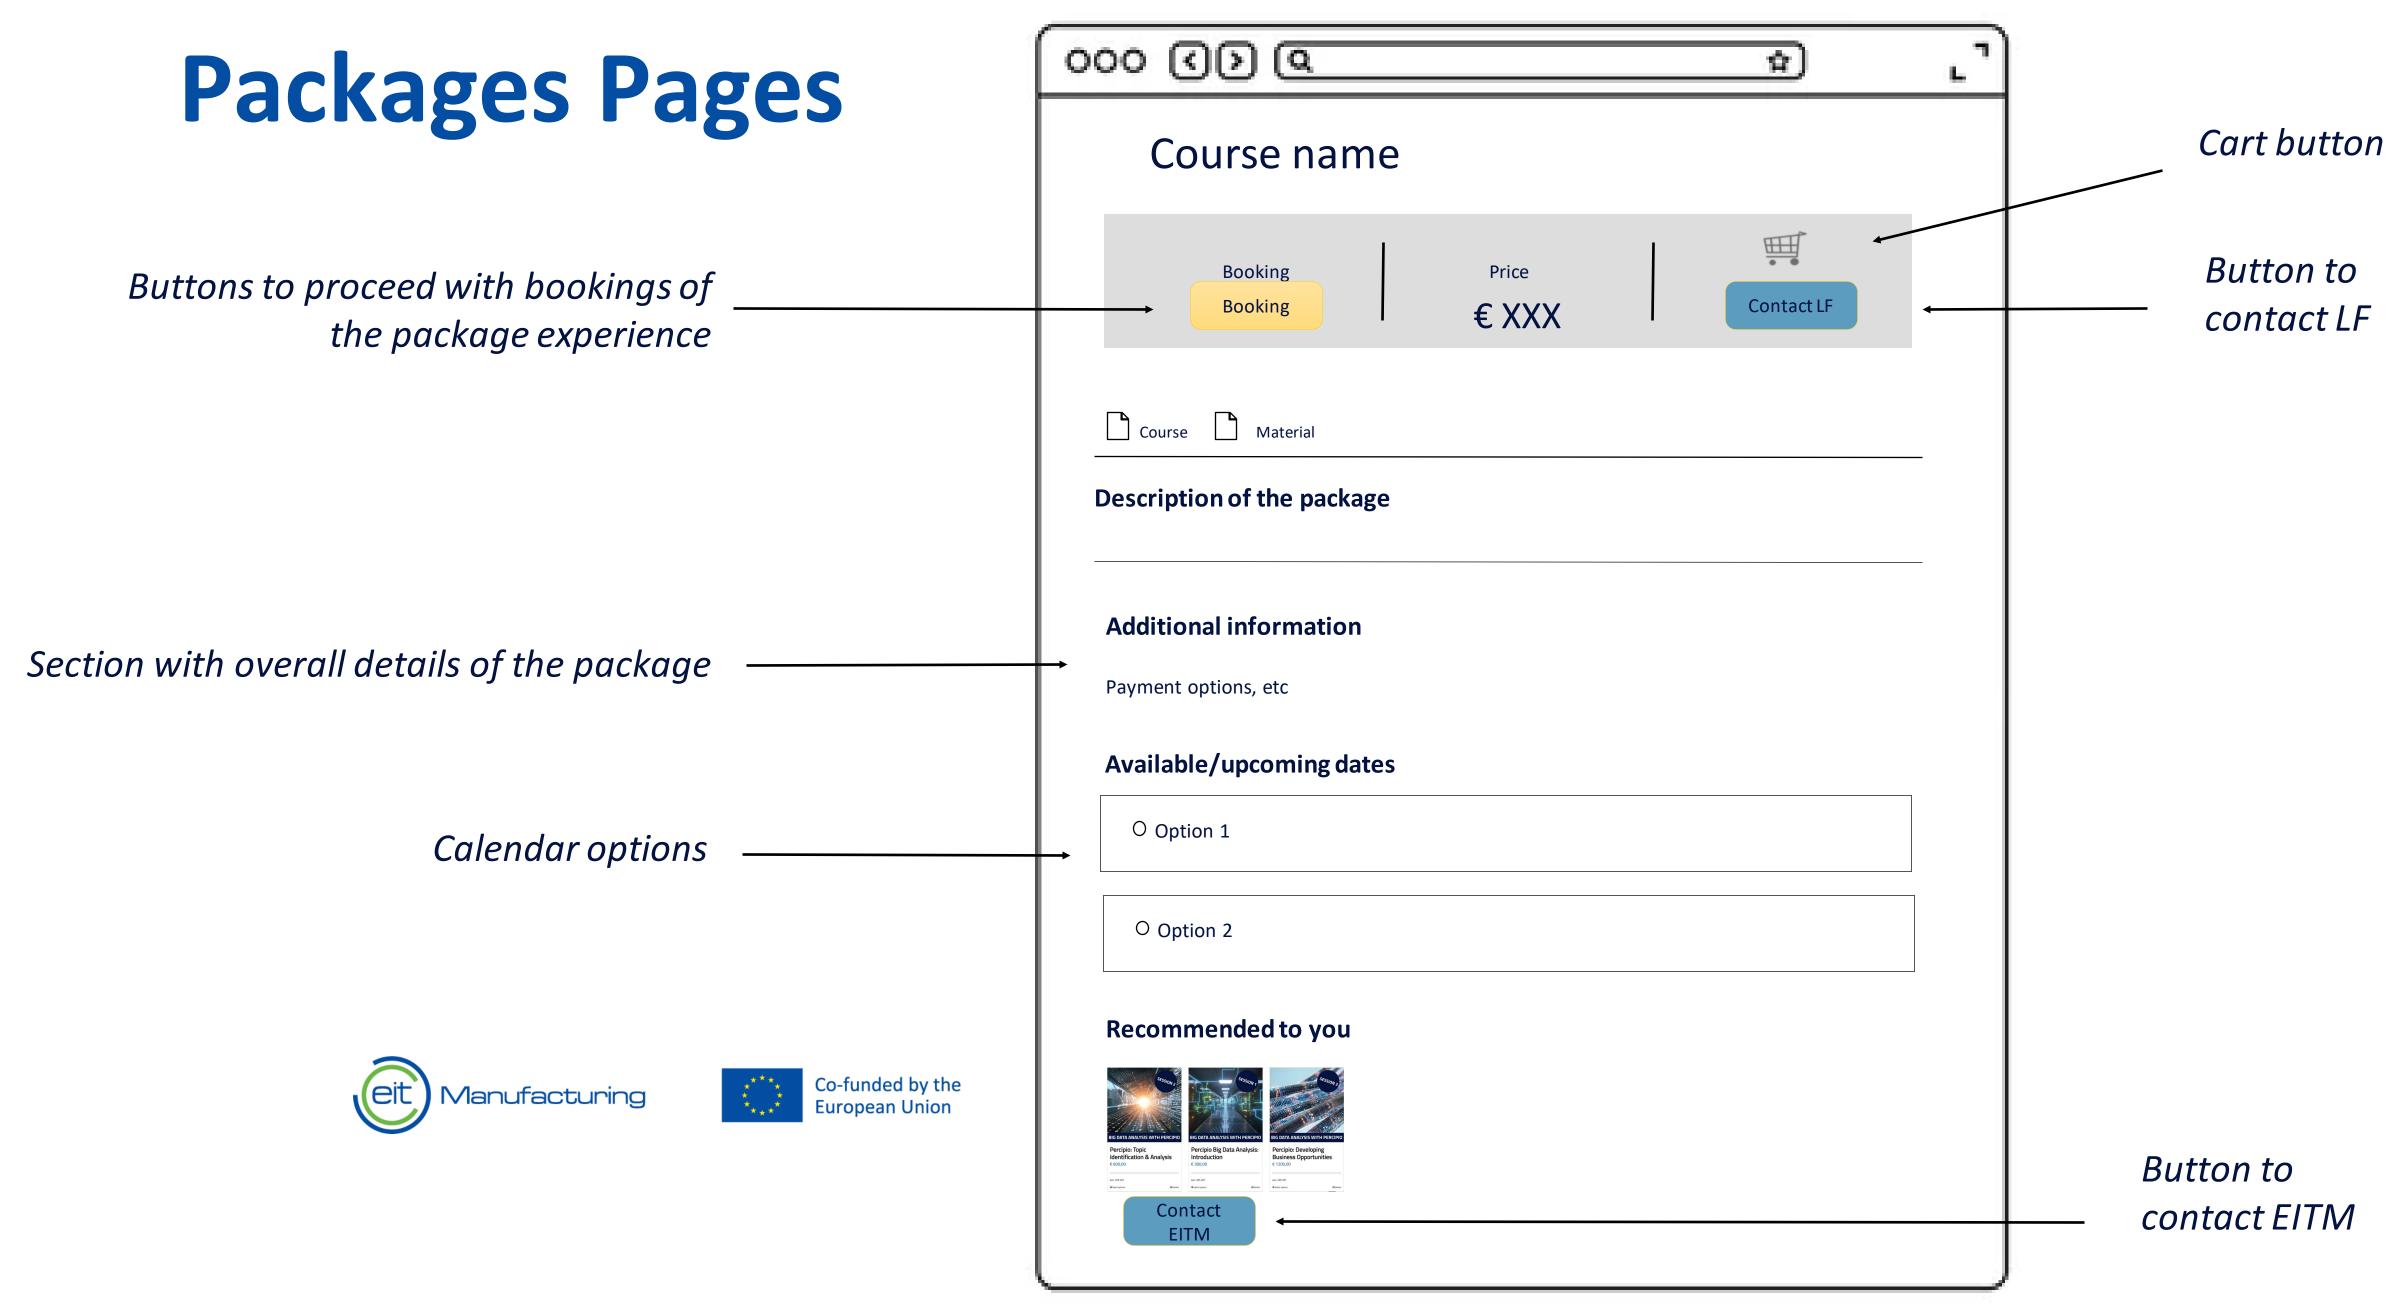

# **Training Detail Pages**

Buttons to proceed with bookings

Section with overall details of the course

Calendar options

Co-funded by the European Union

| 000 (I) (A               |                                    |                                             |      | 2          | ٦. |                                             |
|--------------------------|------------------------------------|---------------------------------------------|------|------------|----|---------------------------------------------|
| Course                   | name                               |                                             |      |            |    | Cart bu                                     |
| Booking                  |                                    | Price<br>€XXX                               |      | contact LF |    | Button<br>contact                           |
| Course Mate              | erial                              |                                             |      |            | _  |                                             |
| <b>Description of th</b> | e training, learn                  | ing outcomes,                               | etc. |            | _  |                                             |
| Additional infor         | nation                             |                                             |      |            |    |                                             |
| Payment options, etc     |                                    |                                             |      |            |    |                                             |
| Available/upcon          | ning dates                         |                                             |      |            |    |                                             |
| O Option 1               |                                    |                                             |      |            |    |                                             |
| O Option 2               |                                    |                                             |      |            |    |                                             |
| <b>Recommended</b> t     | o you                              |                                             |      |            |    |                                             |
|                          | o Big Data Analysis: Percipio: Dev | SES WITH PERCIPIO<br>eloping<br>portunities |      |            |    | Suggested co<br>based on the<br>keywords/ta |