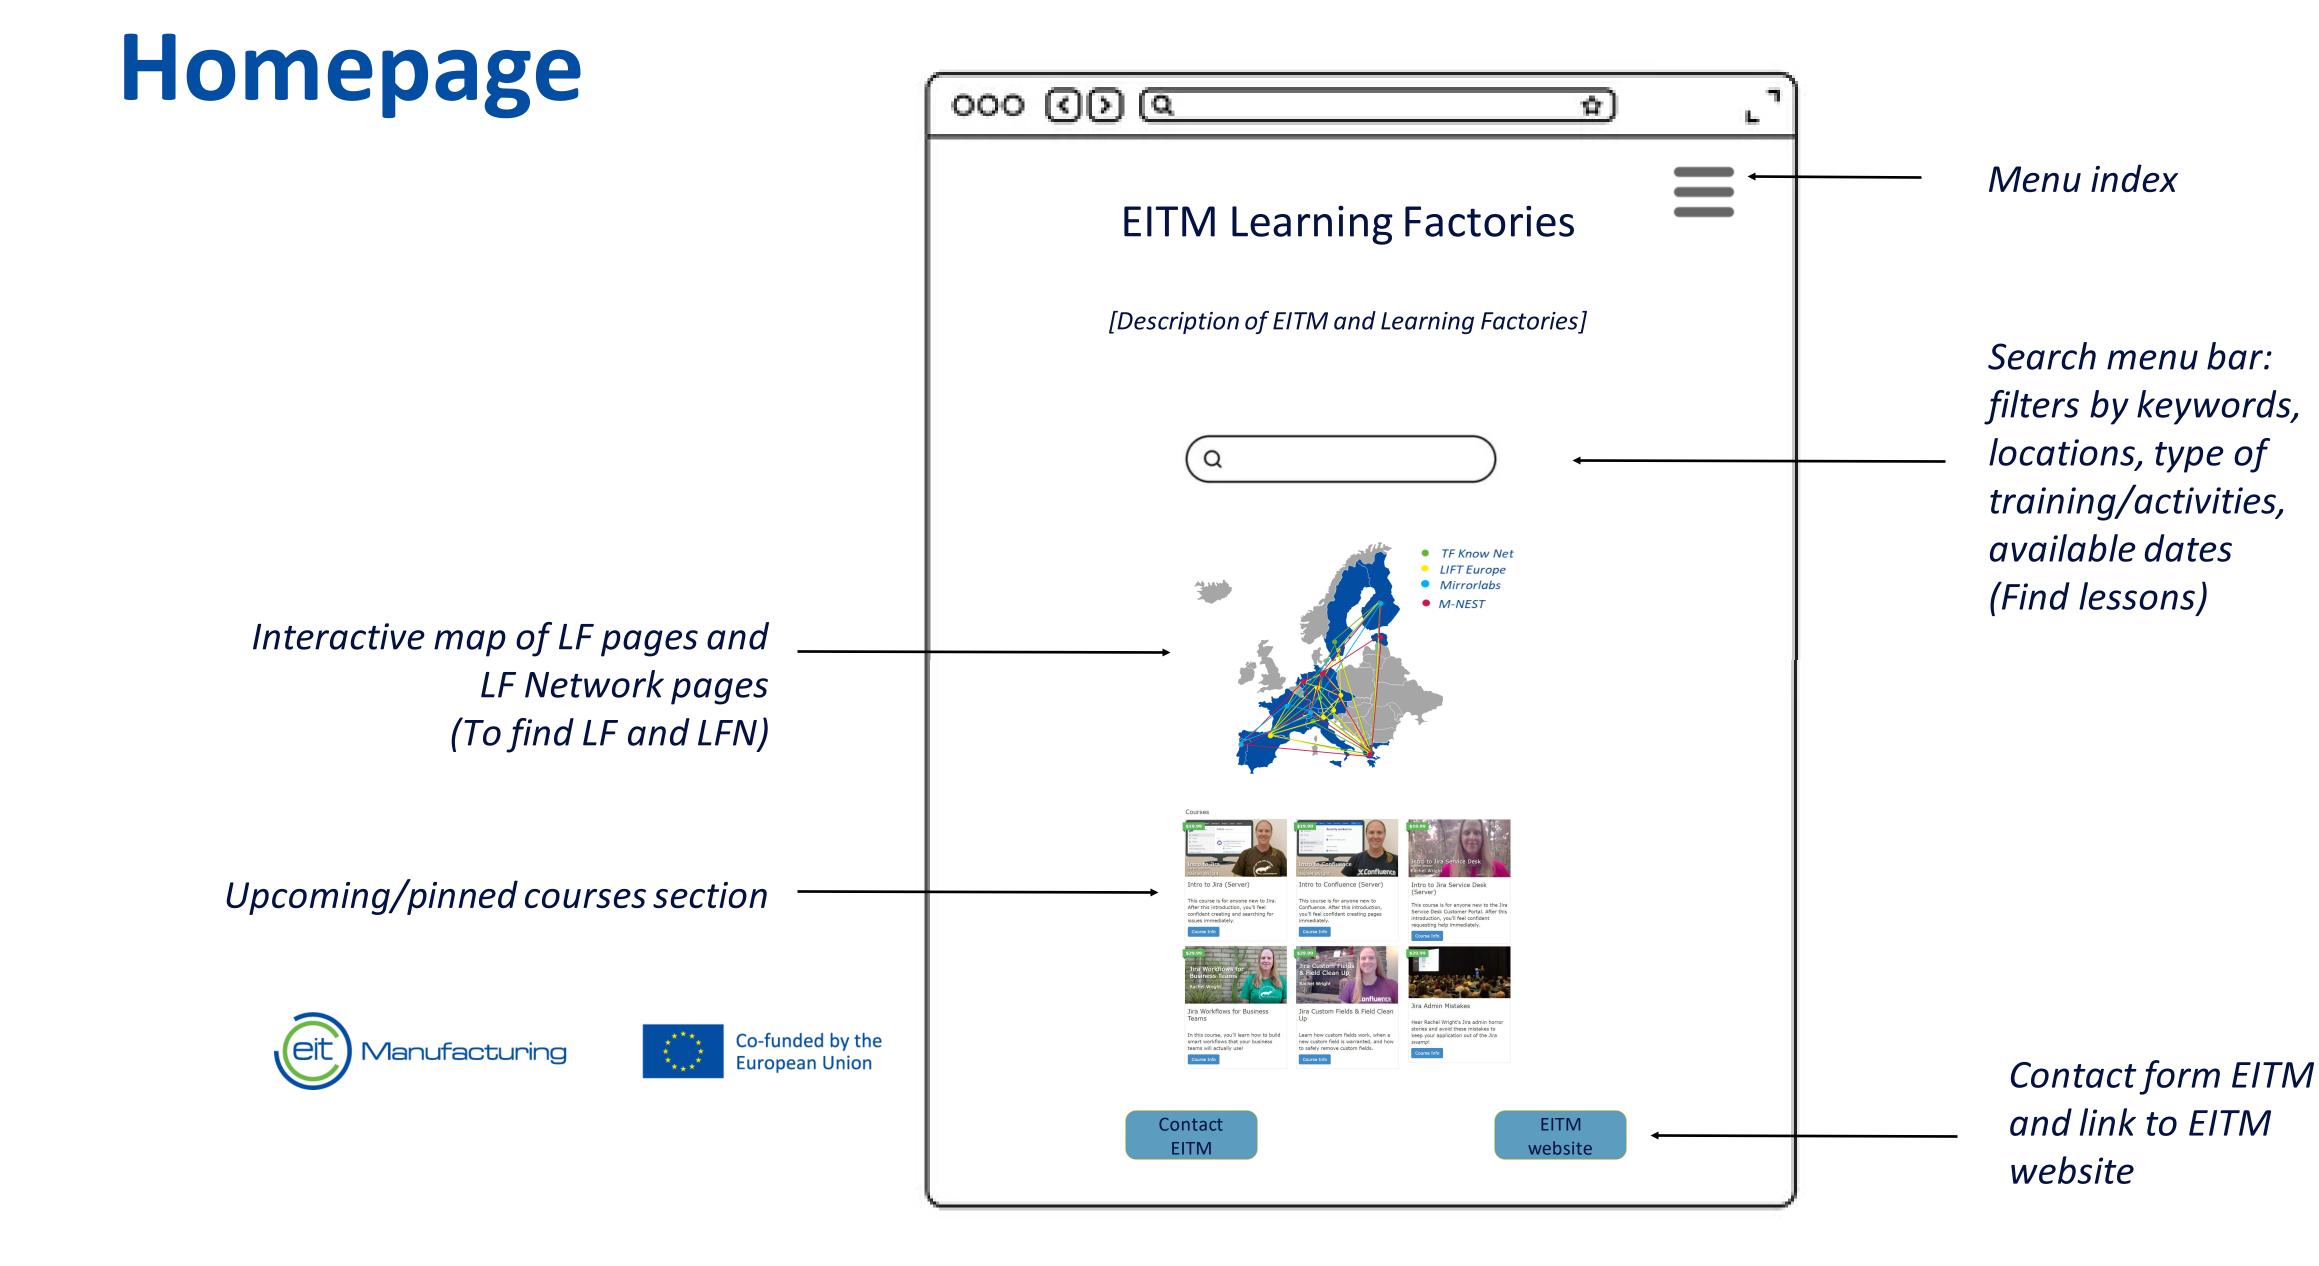

### Learning Factories Page

LF logos with links to specific pages (In updating order)

Search menu bar: filters by keywords, locations, type of training/activities, available dates

# Learning Factory Single Page

Button with search menu bar: filters by keywords, locations, type of training/activities, available dates

Boxes with upcoming/suggested trainings and other activities the LF wishes to promote