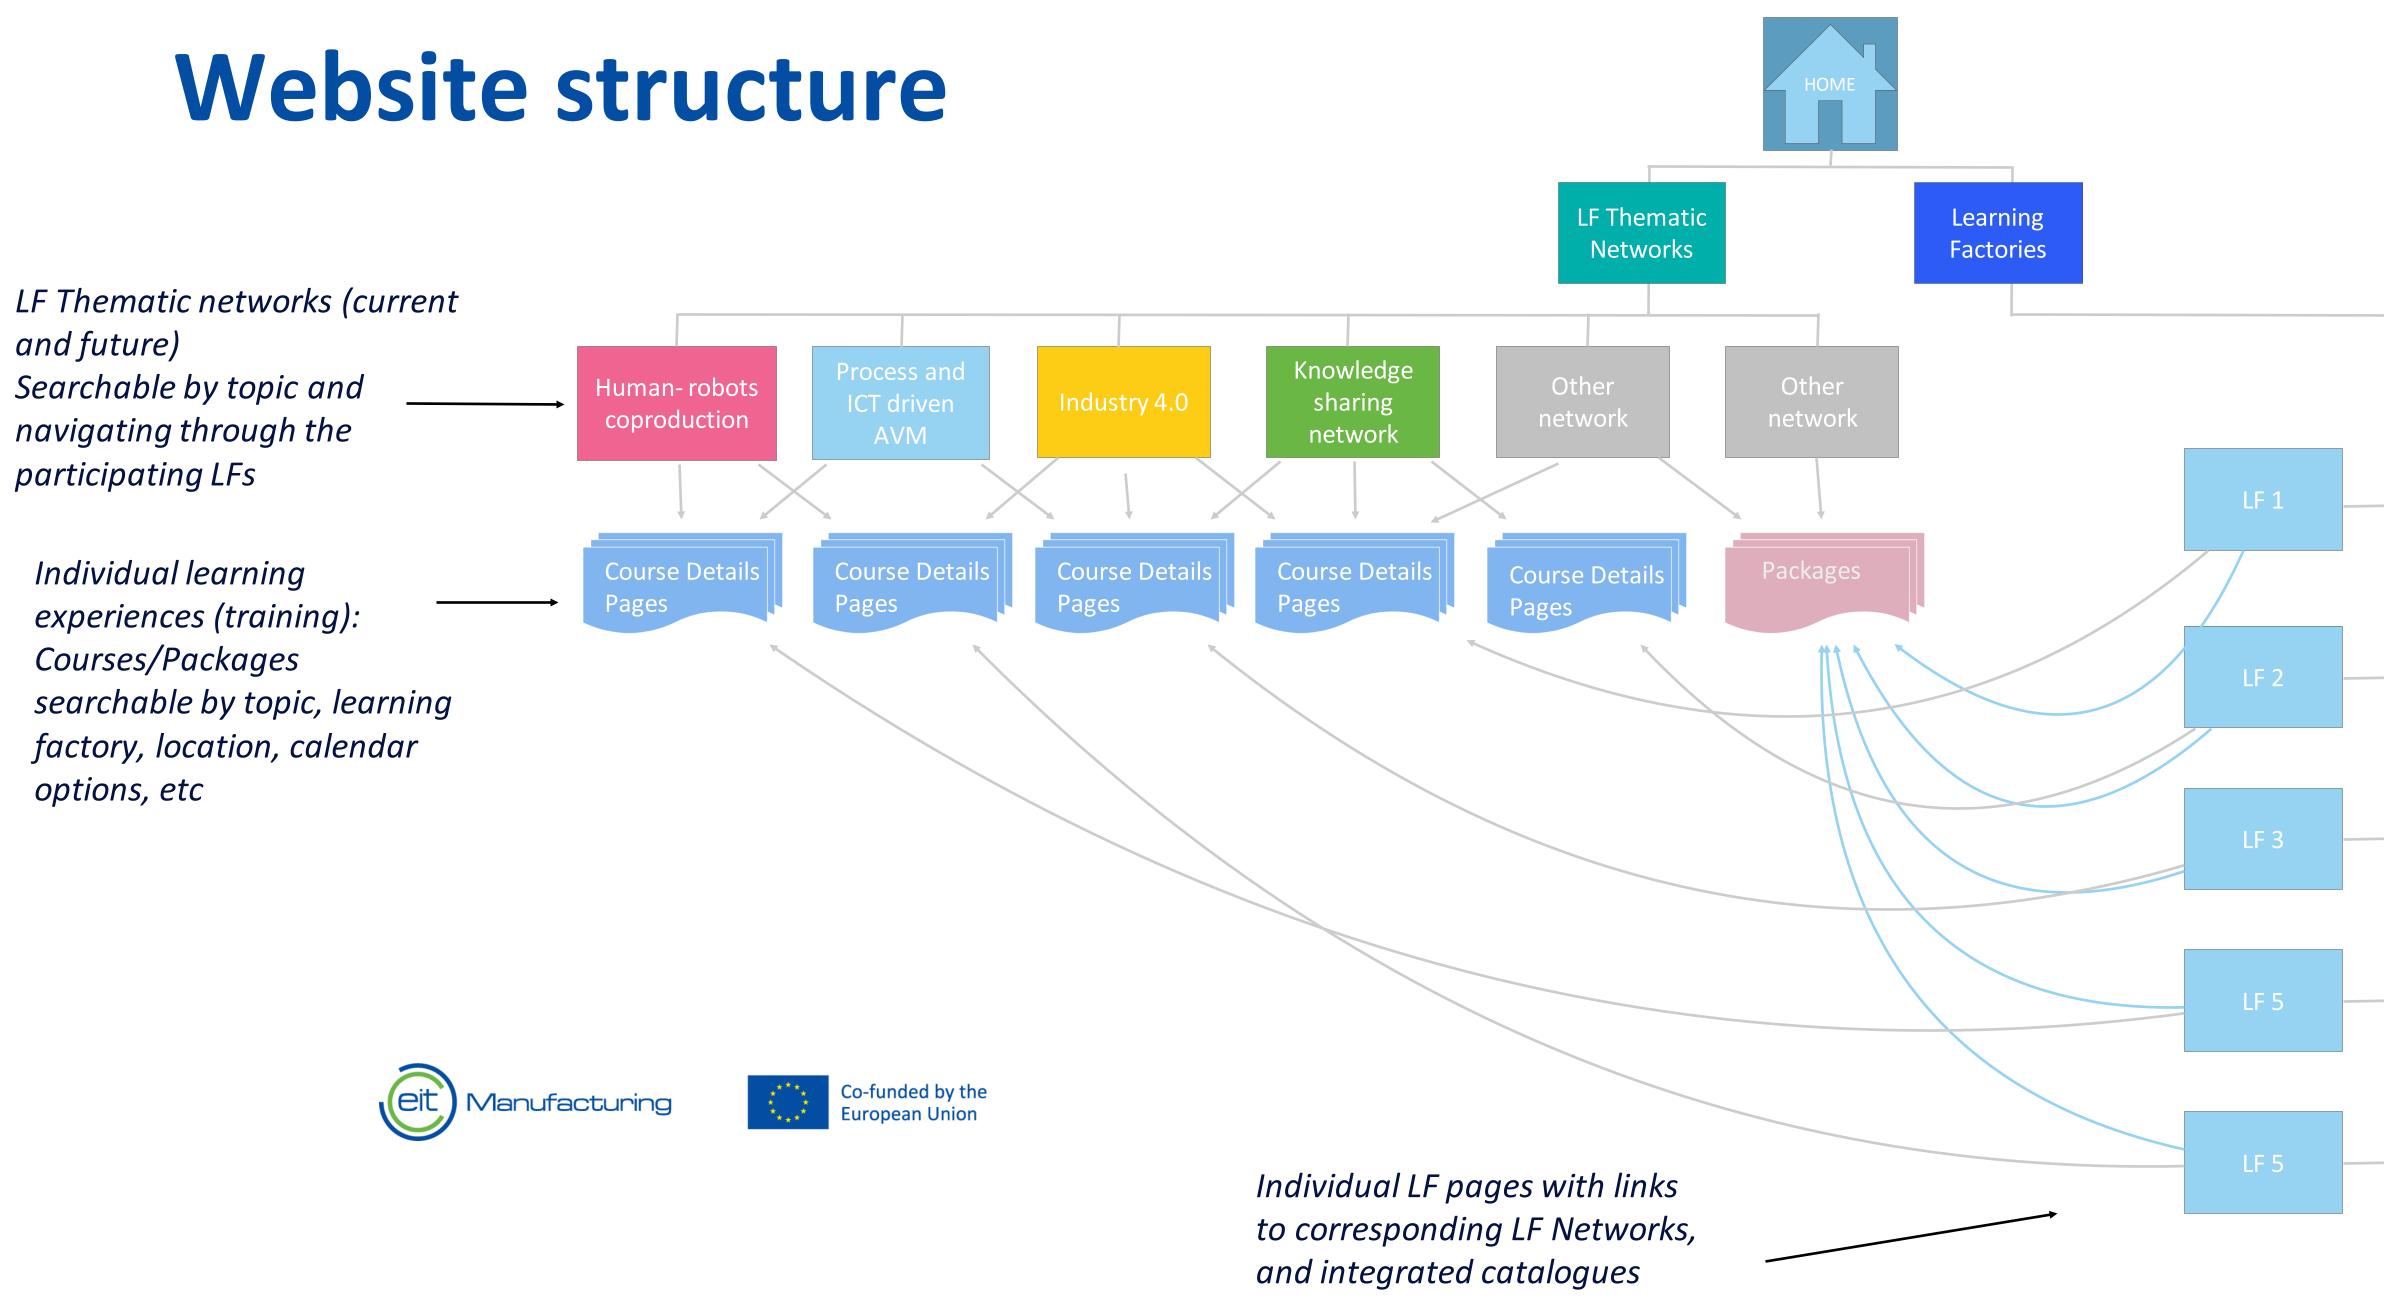

### Learning Factories Page

LF logos with links to specific pages (In updating order)

Search menu bar: filters by keywords, locations, type of training/activities, available dates

# Learning Factory Single Page

Button with search menu bar: filters by keywords, locations, type of training/activities, available dates

Boxes with upcoming/suggested trainings and other activities the LF wishes to promote