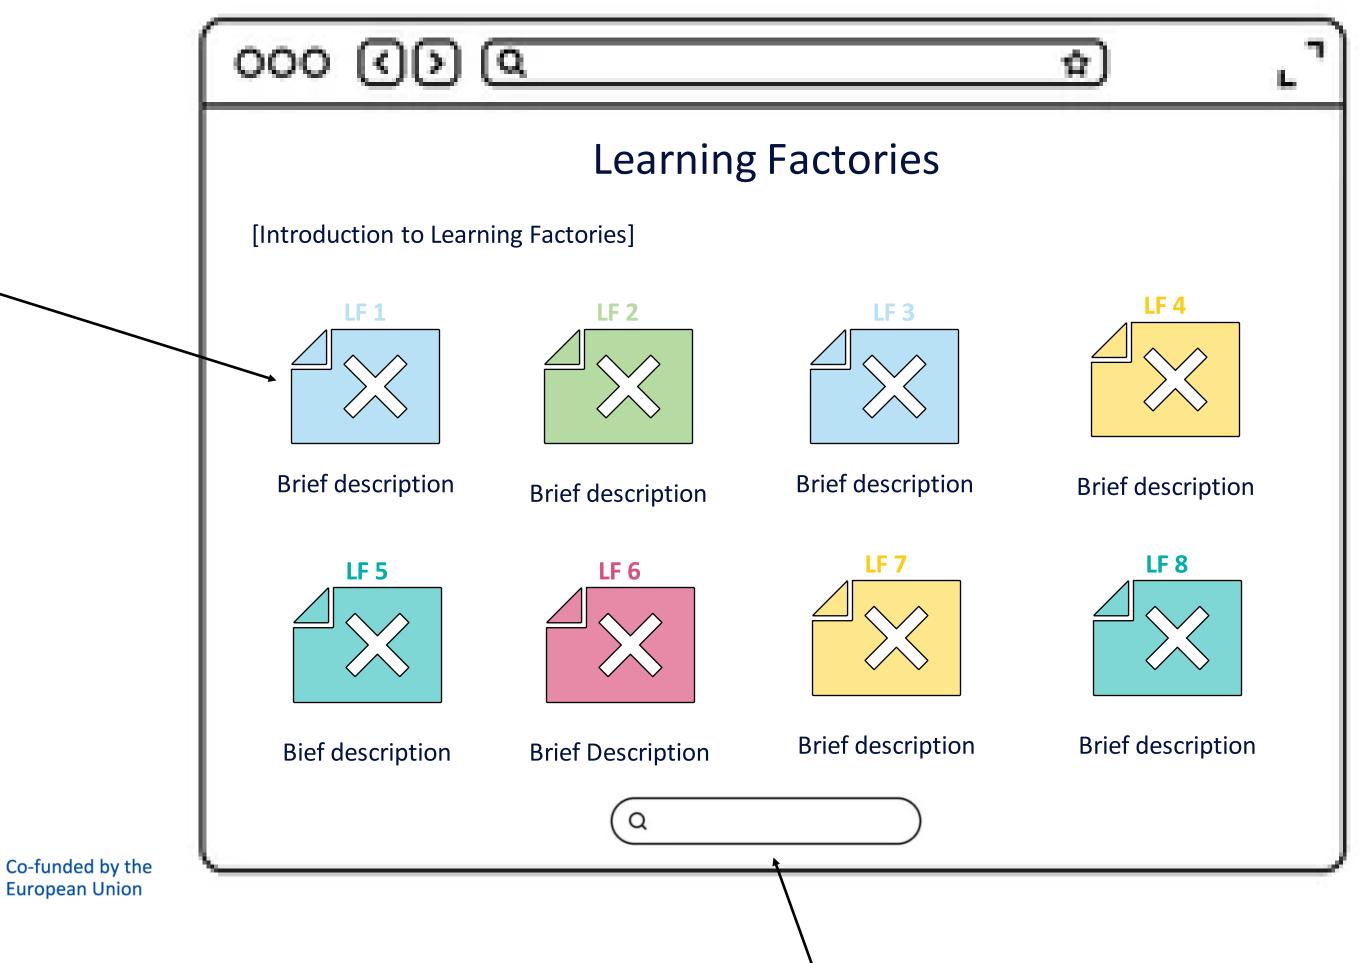

### Learning Factories Page

LF logos with links to specific pages (In updating order)

Search menu bar: filters by keywords, locations, type of training/activities, available dates