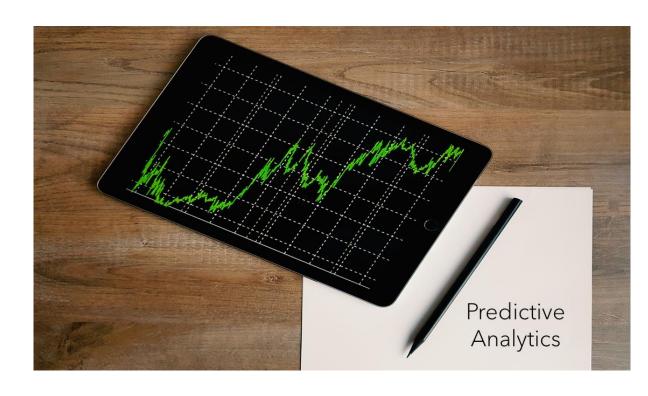

## **Predictive Maintenance**

Predictive maintenance strategies can be applied to overcome such deficiencies

#### **Predictive maintenance Tool**