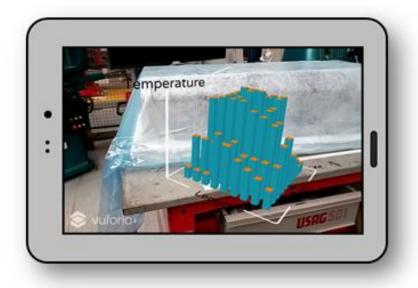

# Resilient Industrial Platform for Advanced Visualization of <u>Predictive Maintenance</u>

RAMEN









## **Motivation**

Manufacturers cannot afford corrective maintenance actions while trying to remain competitive in globalized and highly volatile markets











## **Predictive Maintenance**

Predictive maintenance strategies can be applied to overcome such deficiencies











# **Advanced visualisation**

Advanced visualization promises to support shopfloor operators in order to reduce the barrier for performing maintenance activities











# **OUR SOLUTIONS**

#### **Predictive maintenance Tool**



### **Augmented Reality Application**













## **OUR USE-CASE**



#### **OPTIONS**

**Additional Inspections** 

**Anticipated Substitution** 

**Postponed Substitution** 









- Reduce maintenance costs and wastes caused by deteriorating machines' condition
- Provide support and awareness to shopfloor personnel
- Increase awareness over production conditions
- Intuitive, easy to understand and use technology





















#### Resilient Industrial Platform for the Advanced Visualisation of Predictive Maintenance

#### **CONTACT US:**









#### **FOLLOW US:**



**RAMEN-EIT** 



www.ramen.eit.biba.uni-bremen.de













#### Resilient Industrial Platform for the Advanced Visualisation of Predictive Maintenance

#### **THANK YOU!!**