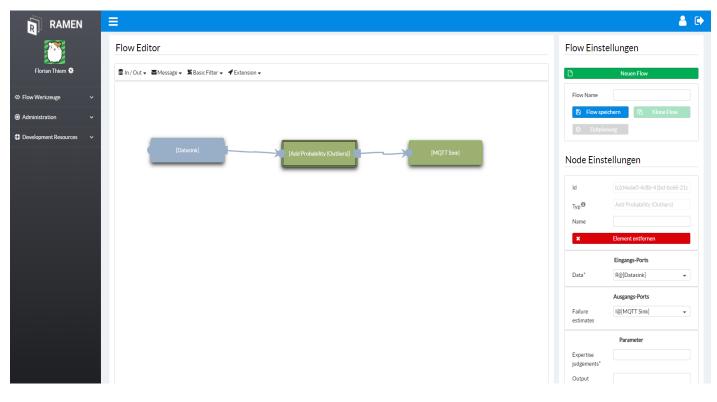

# Resilient Industrial Platform for Advanced Visualization of <u>Predictive Maintenance</u>

RAMEN









## **Motivation**

Manufacturers cannot afford corrective maintenance actions while trying to remain competitive in globalized and highly volatile markets











## **Predictive Maintenance**

Predictive maintenance strategies can be applied to overcome such deficiencies











# **Advanced visualisation**

Advanced visualization promises to support shopfloor operators in order to reduce the barrier for performing maintenance activities











# **OUR SOLUTIONS**

#### **Predictive maintenance Tool**



### **Augmented Reality Application**













## **OUR USE-CASE**



#### **OPTIONS**

**Additional Inspections** 

**Anticipated Substitution** 

**Postponed Substitution** 









- Reduce maintenance costs and wastes caused by deteriorating machines' condition
- Provide support and awareness to shopfloor personnel
- Increase awareness over production conditions
- Intuitive, easy to understand and use technology





















#### Resilient Industrial Platform for the Advanced Visualisation of Predictive Maintenance

#### **CONTACT US:**









#### **FOLLOW US:**



**RAMEN-EIT** 



www.ramen.eit.biba.uni-bremen.de













#### Resilient Industrial Platform for the Advanced Visualisation of Predictive Maintenance

#### **THANK YOU!!**